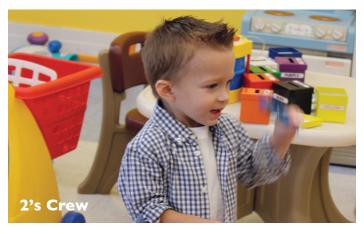

Brittany Gauriloff holds a Bachelor of Arts in Psychology and is the mother of two boys ages 5 & 1.

The **2's Crew** is a social skills class for toddlers 18 months-35 months. After working within this age group, this class was created by Karen and Kim from Early Childhood Learning Center. Two's Crew was formed for parents/caregivers to drop off and have a bit of time for errands while their kids are in a safe, educational and fun environment, learning songs, transitioning between activities and playing with peers.