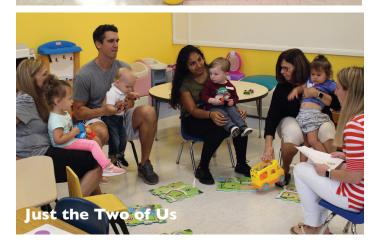

# playing around

Brittany Gaunloff Kim Proctor

In **Just the Two of Us** toddlers and their caregivers join together in a classroom setting to engage in story time, play, movement, crafting, and music. Through these activities children have the opportunity to enhance their gross & fine motor skills, language development, social development and most importantly have fun!