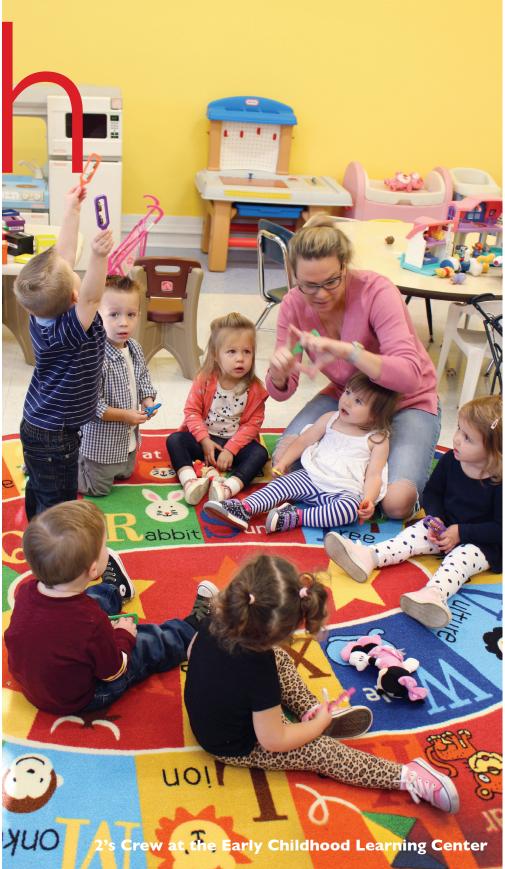

# playing around

Brittany Gaunloff Kim Proctor

In **Just the Two of Us** toddlers and their caregivers join together in a classroom setting to engage in story time, play, movement, crafting, and music. Through these activities children have the opportunity to enhance their gross & fine motor skills, language development, social development and most importantly have fun!

Brittany Gauriloff holds a Bachelor of Arts in Psychology and is the mother of two boys ages 5 & 1.

The **2's Crew** is a social skills class for toddlers 18 months-35 months. After working within this age group, this class was created by Karen and Kim from Early Childhood Learning Center. Two's Crew was formed for parents/caregivers to drop off and have a bit of time for errands while their kids are in a safe, educational and fun environment, learning songs, transitioning between activities and playing with peers.